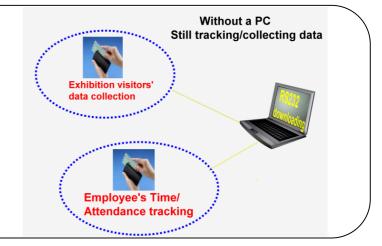

#### Introduction:

MSR500 and BCR300 are battery-powered portable card swiping data collection terminals with built-in real time clock, which is specially designed for card swiping data collection anytime and anywhere without computer. Data is read from the card and kept into the memory with time stamp and then downloaded to the computer.

## Applications:

- Employee's Time / Attendance data collection
- Exhibition visitors' data collection
- Conference attendants data collection
- Any movable data collection