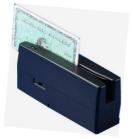

## MSR500 / BCR300

#### Introduction:

MSR500 and BCR300 are battery-powered portable card swiping data collection terminals with built-in real time clock, which is specially designed for card swiping data collection anytime and anywhere without computer. Data is read from the card and kept into the memory with time stamp and then downloaded to the computer.

## **Battery-powered Portable DC Terminal**

MSR500 L105 x W32 x H58 mm

BCR300 L97 x W57 x H40mm

We welcome OEM inquiries

- ♦ Custom design manufacturing is available
- ♦ Custom device programming is available
- ♦ Call factory for other configuration