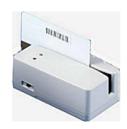

## MSR500 / BCR300

#### Introduction:

MSR500 and BCR300 are battery-powered portable card swiping data collection terminals with built-in real time clock, which is specially designed for card swiping data collection anytime and anywhere without computer. Data is read from the card and kept into the memory with time stamp and then downloaded to the computer.

## **Battery-powered Portable DC Terminal**

MSR500 L105 x W32 x H58 mm

BCR300 L97 x W57 x H40mm

We welcome OEM inquiries

- ♦ Custom design manufacturing is available
- ♦ Custom device programming is available
- ♦ Call factory for other configuration